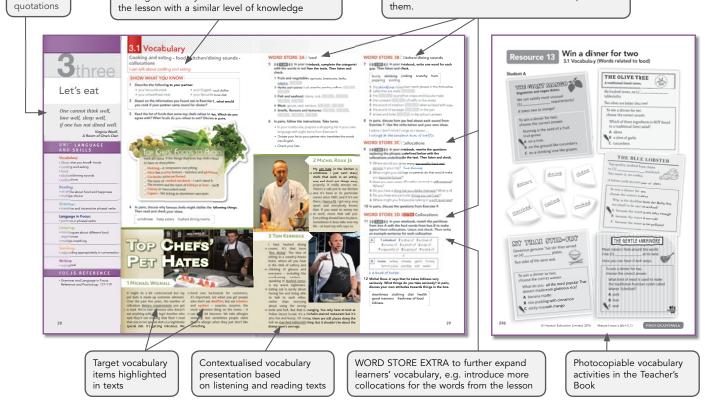

## VOCABULARY LESSONS

Inspiring

+ corresponding lessons in Matura Focus 5 Workbook

Exercises in SHOW WHAT YOU KNOW sections

revising vocabulary so that students can start

A variety of exercises in WORD STORE sections to practise the form and the meaning of the vocabulary items from the lesson. All the words have been recorded so that students can learn how to pronounce them.