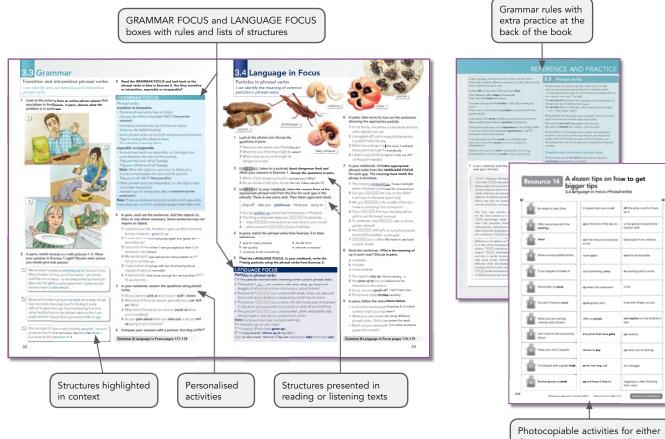

## **GRAMMAR AND LANGUAGE IN FOCUS LESSONS**

+ corresponding lessons in Matura Focus 5 Workbook

Grammar or Language in Focus lessons in the Teacher's Book